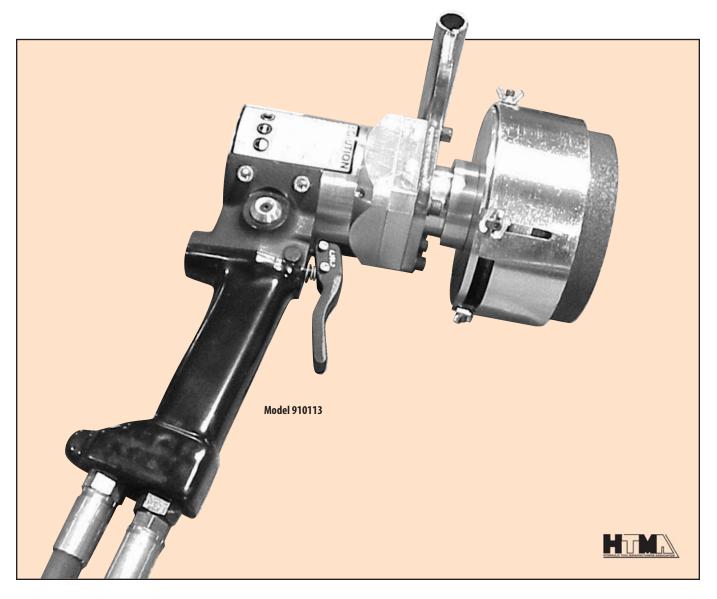

### **Operator Comfort & Safety**

Designed for excellent operator control. Adjustable guard shields operator from sparks. Overspeed valve protects motor and stone from excessive RPM. Assist handle provides good control and leverage.

#### **Lightweight & Powerful**

Weighing 10 lbs (less stone), the powerful 10 GPM motor @ 2000 PSI delivers plenty of grinding power for most grinding applications.

| Model 910113 |          |
|--------------|----------|
| Flow         | 10 GPM   |
| Pressure     | 2000 PSI |
| Height       | 116 in.  |
| Width        | 13 in.   |
| Length       | 8 in.    |
| Weight       | 10 lbs.  |